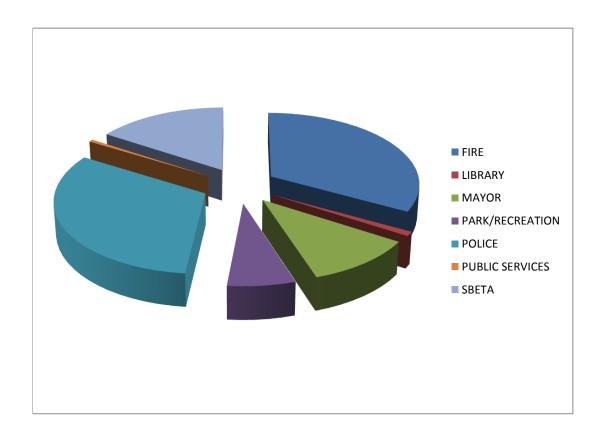

### **CITY WIDE FUNDING ALLOCATIONS**

| DEPARTMENT                                                   | CITY<br>CONTRIBUTION                               |              | GRANT<br>REVENUE                                                                                        | TOTAL<br>FUNDING             |                                                                                                         |  |
|--------------------------------------------------------------|----------------------------------------------------|--------------|---------------------------------------------------------------------------------------------------------|------------------------------|---------------------------------------------------------------------------------------------------------|--|
| FIRE LIBRARY MAYOR PARK/RECREATION POLICE PUBLIC WORKS SBETA | \$ 19,29<br>\$<br>\$<br>\$<br>\$ 85,40<br>\$<br>\$ | - \$<br>- \$ | 5,886,126.00<br>176,903.00<br>1,954,600.00<br>1,091,798.00<br>6,141,233.00<br>99,916.00<br>2,811,240.00 | <del>\$</del> \$ \$ \$ \$ \$ | 5,905,418.00<br>176,903.00<br>1,954,600.00<br>1,177,198.00<br>6,141,233.00<br>99,916.00<br>2,811,240.00 |  |
| TOTAL                                                        | \$ 104,692                                         | 2.00 \$      | 18,161,816.00                                                                                           | \$                           | 18,266,508.00                                                                                           |  |